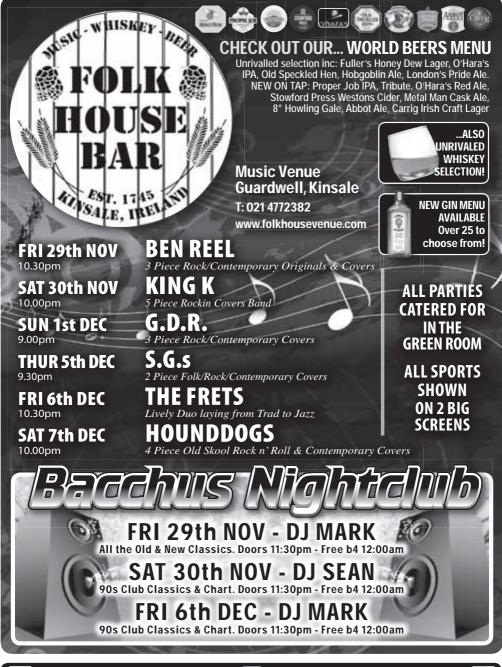

In aid of West Cork Wheelchair Support Group

Kinsale Advertiser 021 477 4313 42 Email: info@kinsaleadvertiser.com

FRI 29th NOV ALTRUSA CHRISTMAS FAYRE: Temperance Hall, 10am - 12.30pm. ARMADA BAR: Pool Tournament starts. **BACCHUS NIGHTCLUB:** DJ Mark, 11.30pm. BLUE HAVEN: Love Junkies, 10pm. CRACKPOTS: Piano Night with Billy Crosbie. FOLKHOUSE: Ben Reel, 10.30pm. HAMLETS: D.J. HUNTSMAN BAR: Table Quiz. LA VIE EN ROSE: Christmas Living Room, opening at 6pm. SEANACHAI: Live music with MacMahon, 9.30pm. SILENT BANJO: Od No. 7, 10.30pm. SPANIARD BAR: Hermitage Green, 8pm. Jug A Punch, 10pm.

SAT 30th NOV ARMADA BAR: Live Music, 10pm. BACCHUS NIGHTCLUB: DJ Sean, 11.30pm. BLUE HAVEN:

BANDON CO-OP: Christmas Event. **BOATHOUSE GALLERY:** Christmas Exhibition running for all of December. FOLKHOUSE: King K, 10pm. HAMLETS: D.J. **KINSALE OUTDOOR** FDUCATION CENTRE: Weekend VHF SRC 1&2 Courses. 10am - 4.30pm. **OSCAR MADISONS:** The Thin Line, 10.30pm. SEANACHAI: Trad with Tony Dunne & Co. 8.30pm. DJ, 11.30pm. SILENT BANJO: Thats's Alright Mama, 10.30pm. SPANIARD BAR: For Folk Sake, 10pm. STUDIO 1: Closing date for Kids' Art Competition.

#### SUN 1st DEC ARMADA BAR:

Dan the Man, 9pm. BLUE HAVEN: Sonnie & Friends,9.30pm. BOATHOUSE GALLERY: Christmas Exhibition. BULMAN BAR: Trad Session, 7pm.

KINSALE GAA UNDERAGE General Knowledge Fun Table Quiz

Thurs 5th Dec 8pm The White Lady Teams of 4 €10 per person IN AID OF KINSALE UNDERAGE GAA CLUB FOLKHOUSE: G.D.R., 9.00pm. KINSALE COMMUNITY HOSPITAL: Launch of the Tree of Remembrance, 4.30pm. KINSALE OUTDOOR EDUCATION CENTRE: Weekend VHF SRC 1&2 Courses. 10am - 4.30pm. SEANACHAI:

9.30pm.

THURS 5th DEC BLUE HAVEN: Indoor Christmas

Market, 6pm - 9pm. Niall McCabe, 9.30pm. BOATHOUSE GALLERY: Christmas Exhibition. FOLKHOUSE: S.G.S, 9.30pm. KINSALE GAA UNDERAGE TABLE QUIZ: The White Lady, 8pm. RIVERSTICK PHARMACY: Christmas Event, 5pm - 8pm. WHITE HOUSE: Shane & Friends, 9pm.