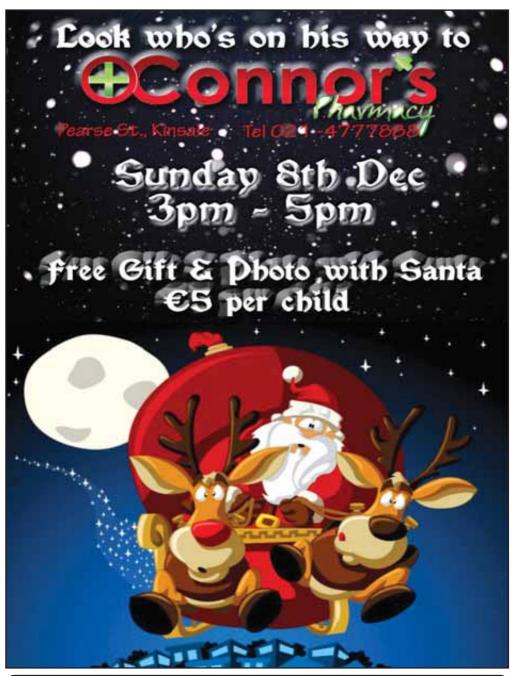

## THE KINSALE CHRISTMAS ANTIQUE & ART FAIR

# SUNDAY 8th DECEMBER 11am - 6pm AT ACTONS HOTEL

# OVER 30 STANDS 1,000s OF UNIQUE CHRISTMAS GIFTS

Admission Adults €3.50 including free raffle • Children Free

THIS IS A HIBERNIAN ANTIQUE FAIR AND IS A SISTER FAIR TO BOTH THE SILVER SPRINGS AND THE CELTIC ROSS FAIRS.