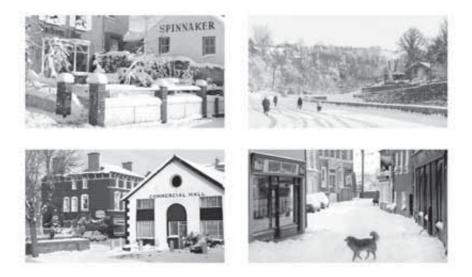

### the snow of eighty seven

a new collection of nostalgic kinsale images taken during the great snowfall of 1987 are now on sale in the **giles norman** gallery

framed and unframed photographs in all sizes, 2014 calendars, box sets of cards, gift wrapping and world wide mailing.